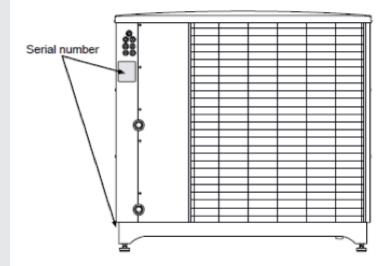

## Model: F2300

#### Serial Number:

The serial number can be found at the top left of the rear cover and on the foot of the product.

Caution: Always give the product's serial number (14 digits) when reporting a fault.