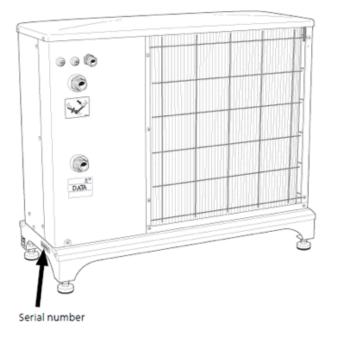

### Model: F2040

#### Serial Number: The serial number can be found on the side of the foot.