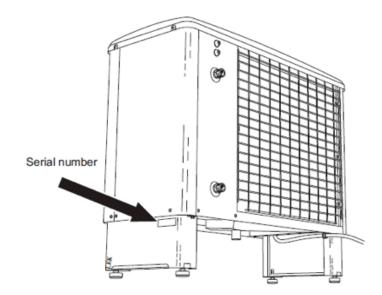

### Model: F2015

#### Serial Number: The serial number can be found on the side of the unit.

Caution: Always give the product's serial number (14 digits) when reporting a fault.