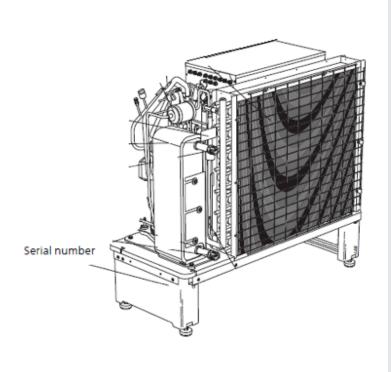

## Model: F2016, F2005, F2025

Serial Number: The serial number can be found on the products foot.

Caution: Always give the product's serial number (14 digits) when reporting a fault.