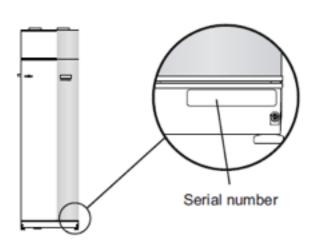

## Serial Number:

The serial number can be found at the bottom right of the front cover and in the info menu (menu 3.1).

### Caution:

Always give the product's serial number (14 digits) when reporting a fault.