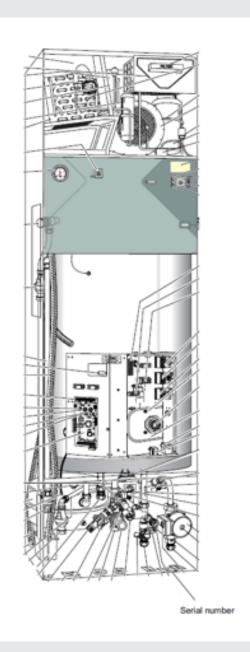

## Serial Number:

The serial number can be found on the inside of the unit at the bottom right hand corner.

#### Caution:

Always give the product's serial number (14 digits) when reporting a fault.