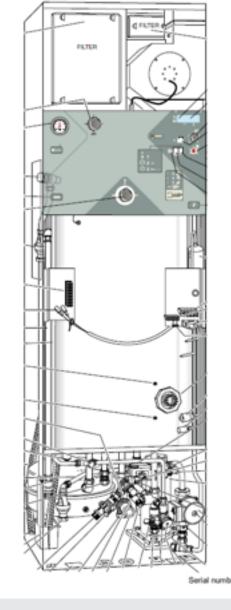

Model: F205, F200

Serial Number:

The serial number can be found on the inside of the unit at the bottom right hand corner.

Caution:

Always give the product's serial number (14 digits) when reporting a fault.