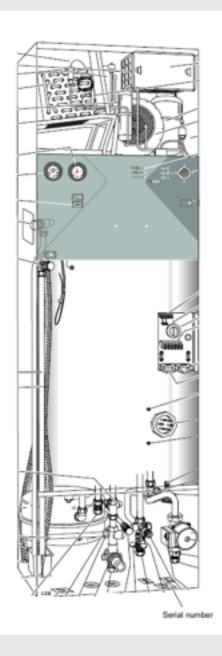

# Exhaust Air Heat Pumps

Model: F410, F310

Serial Number:

The serial number can be found on the inside of the unit at the bottom right hand corner.

Caution:

Always give the product's serial number (14 digits) when reporting a fault.